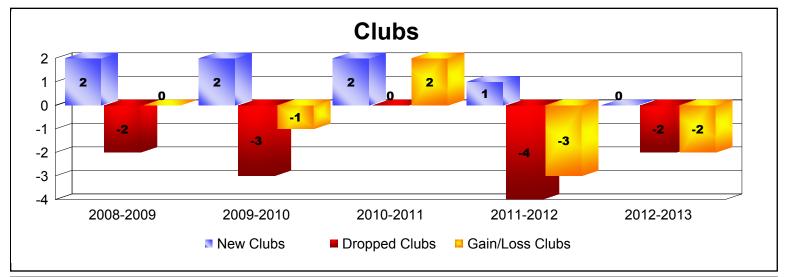

District 41 As of June 2013 Cumulative

| Year      | New<br>Clubs | Dropped<br>Clubs | Gain/<br>Loss<br>Clubs | New<br>Members | Charter<br>Members | Reinstate<br>Members | Transfer<br>Members | Total<br>Member<br>Added | Total<br>Members<br>Dropped | Gain/<br>Loss<br>Members |
|-----------|--------------|------------------|------------------------|----------------|--------------------|----------------------|---------------------|--------------------------|-----------------------------|--------------------------|
| 2008-2009 | 2            | -2               | 0                      | 195            | 47                 | 9                    | 13                  | 264                      | -336                        | -72                      |
| 2009-2010 | 2            | -3               | -1                     | 190            | 81                 | 12                   | 24                  | 307                      | -308                        | -1                       |
| 2010-2011 | 2            | 0                | 2                      | 163            | 59                 | 11                   | 8                   | 241                      | -276                        | -35                      |
| 2011-2012 | 1            | -4               | -3                     | 168            | 24                 | 5                    | 10                  | 207                      | -265                        | -58                      |
| 2012-2013 | 0            | -2               | -2                     | 150            | 0                  | 6                    | 10                  | 166                      | -284                        | -118                     |
| Average   | 1            | -2               | -1                     | 173            | 42                 | 9                    | 13                  | 237                      | -294                        | -57                      |