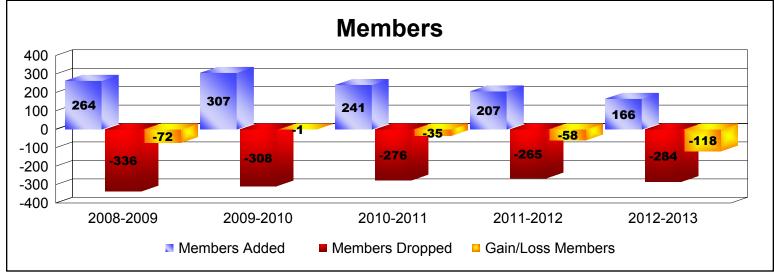

District 41 As of June 2013 Cumulative

| Year      | New<br>Clubs | Dropped<br>Clubs | Gain/<br>Loss<br>Clubs | New<br>Members | Charter<br>Members | Reinstate<br>Members | Transfer<br>Members | Total<br>Member<br>Added | Total<br>Members<br>Dropped | Gain/<br>Loss<br>Members |
|-----------|--------------|------------------|------------------------|----------------|--------------------|----------------------|---------------------|--------------------------|-----------------------------|--------------------------|
| 2008-2009 | 2            | -2               | 0                      | 195            | 47                 | 9                    | 13                  | 264                      | -336                        | -72                      |
| 2009-2010 | 2            | -3               | -1                     | 190            | 81                 | 12                   | 24                  | 307                      | -308                        | -1                       |
| 2010-2011 | 2            | 0                | 2                      | 163            | 59                 | 11                   | 8                   | 241                      | -276                        | -35                      |
| 2011-2012 | 1            | -4               | -3                     | 168            | 24                 | 5                    | 10                  | 207                      | -265                        | -58                      |
| 2012-2013 | 0            | -2               | -2                     | 150            | 0                  | 6                    | 10                  | 166                      | -284                        | -118                     |
| Average   | 1            | -2               | -1                     | 173            | 42                 | 9                    | 13                  | 237                      | -294                        | -57                      |